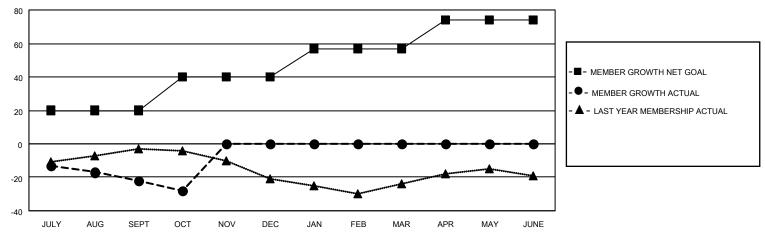

#### GOALS AND ACTUAL MEMBERS CUMULATIVE

| DROPPED CLUBS: 1 |    | 16 CLUBS OF 50 ADDED 1 OR<br>MORE NEW MEMBERS | GENDER DISTRIBUTION                 |              |  |
|------------------|----|-----------------------------------------------|-------------------------------------|--------------|--|
|                  |    | WORLE NEW WEIWBERG                            | MALE                                | 838 (65.06%) |  |
|                  |    |                                               | FEMALE 450 (34.94%)                 |              |  |
| DROPPED MEMBERS  |    |                                               | NON BINARY                          | 0 (0.00%)    |  |
|                  |    |                                               | PREFER NOT TO ANSWER                | 0 (0.00%)    |  |
| DECEASED         | 8  |                                               |                                     |              |  |
| CLUB CANCELLED   | 1  | CLICK HERE FOR CUMULATIVE                     | TOTAL FAMILY UNIT MEMBERS           | 293          |  |
| OTHER            | 47 | MEMBERSHIP DATA                               |                                     |              |  |
| TOTAL            | 56 |                                               | FAMILY MEMBERS PAYING HALF DUES 150 |              |  |
|                  |    |                                               |                                     |              |  |